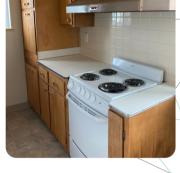

# THE UNITS

- Air Conditioning
- Vinyl plank flooring\*
- Thoughtful storage solutions
- Mid-century design